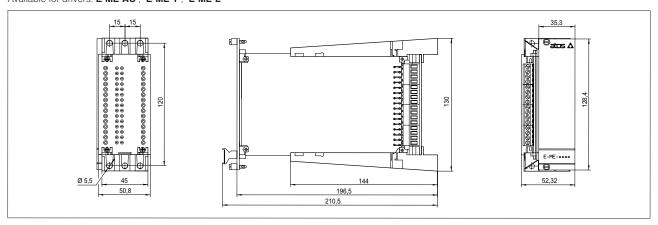

#### 2.2 Type E-K-32M-2

For mounting the card insert and push it to the end; for pulling out the card keep lift the light brown lock. Available for driver: **E-ME-T-2\*H** 