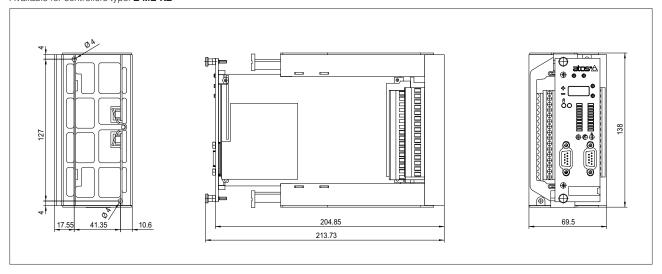

### 2 INSTALLATION DIMENSIONS [mm]

## 2.3 Type E-K-64M

For mounting the card insert and push it to the end; for pulling out the card push down both yellow actuating buttons. Available for controllers type: **Z-ME-KZ** 