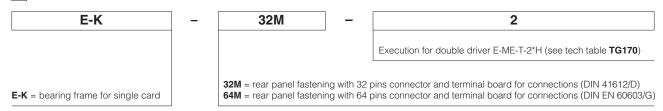

#### 2.1 Type E-K-32M

For mounting the card insert and push it to the end; for pulling out the card keep lift the light brown lock. Available for drivers: **E-ME-AC**, **E-ME-T**, **E-ME-L** 